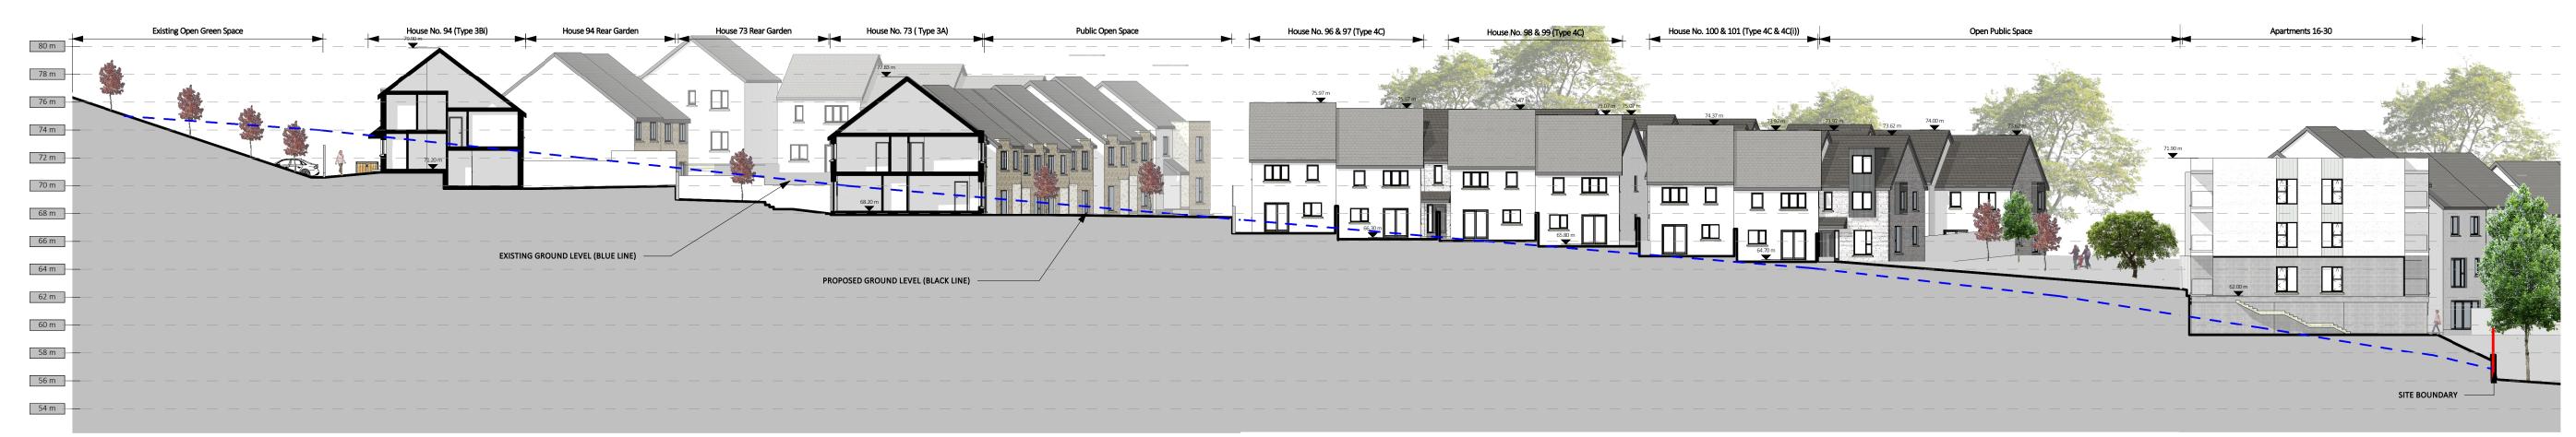

hown on this drawing with relevant dimensions shown on other drawings issued by BRH Architecture and Engineering and by other design consultants relevant to the project prior to any fabrication or construction on site.

All errors, omissions and discovered inconsistencies to be reported to the BRH Architecture and Engineering immediately. immediately.

-All trades to check dimensions on site prior to fabrication.
-Drawings show design intent only.
-Do not scale dimensions from the **A3** drawing.
-This drawing is specific to the job outlined in the title box below.

STAGE ABBREVIATIONS CD - Concept Design, PP - Preplanning, PA - Planning Application, FI - Further Information, AP - Appeal, RC -Response to Conditions, TE - Tender, FC - Fire Cert, LE -Legal, CO - Construction, AB - As Built





1:250

A1

Design Partners
Architecture & Engineering

Phoenix House, Monahan Road, Cork. T-021 2376150 E:info@brh.ie CLIENT: Eoin Sheehan

Residential Development Monacnapa, Blarney, Co. Cork

Sections and Contiguous Elevations J & K

Drawn By: Checked By: JP MB 17023 CS-03

As indicated