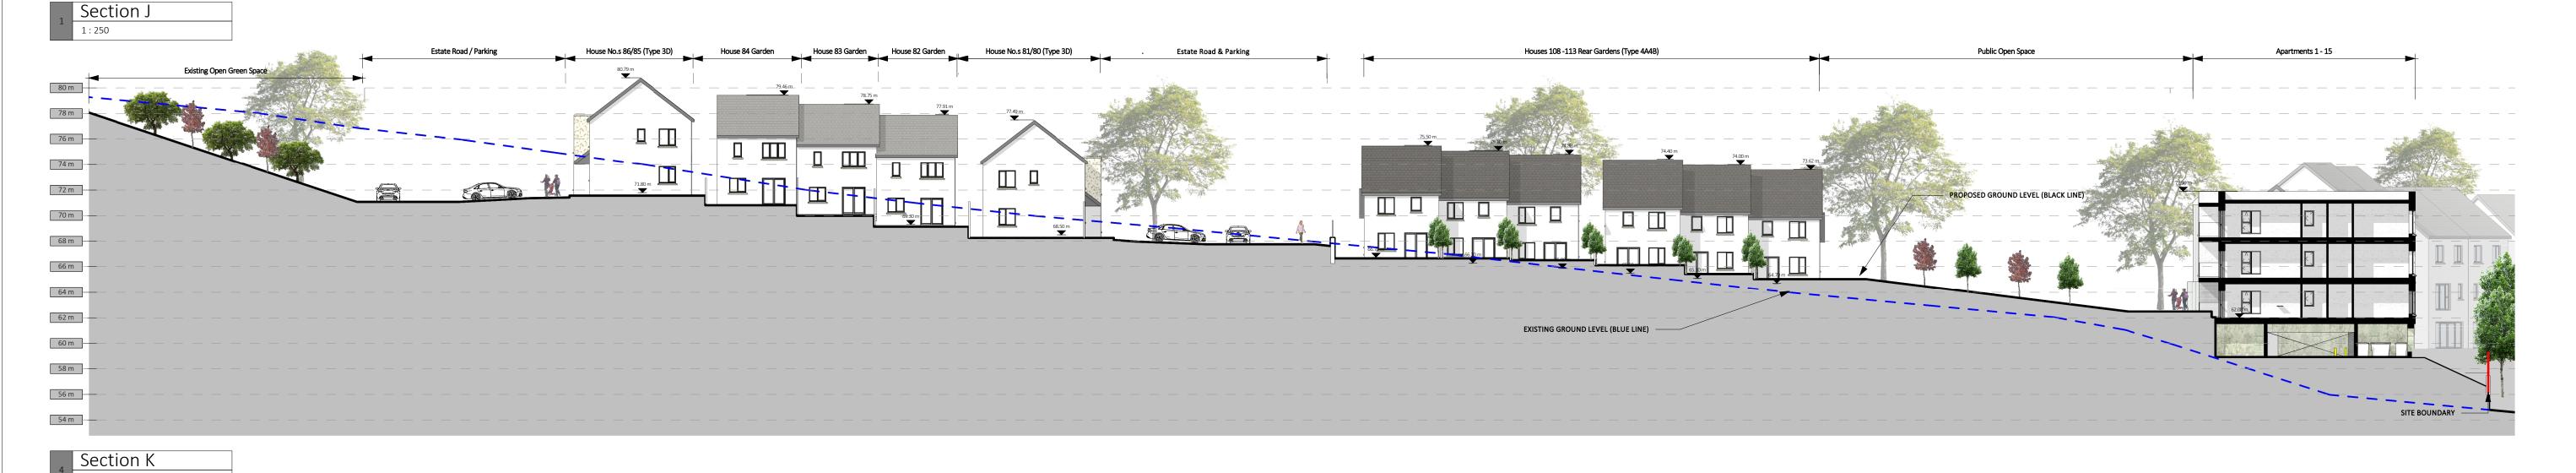

1:250

A1

Design Partners
Architecture & Engineering

Phoenix House, Monahan Road, Cork. T-021 2376150 E:info@brh.ie CLIENT: Eoin Sheehan

Residential Development Monacnapa, Blarney, Co. Cork

Sections and Contiguous Elevations J & K